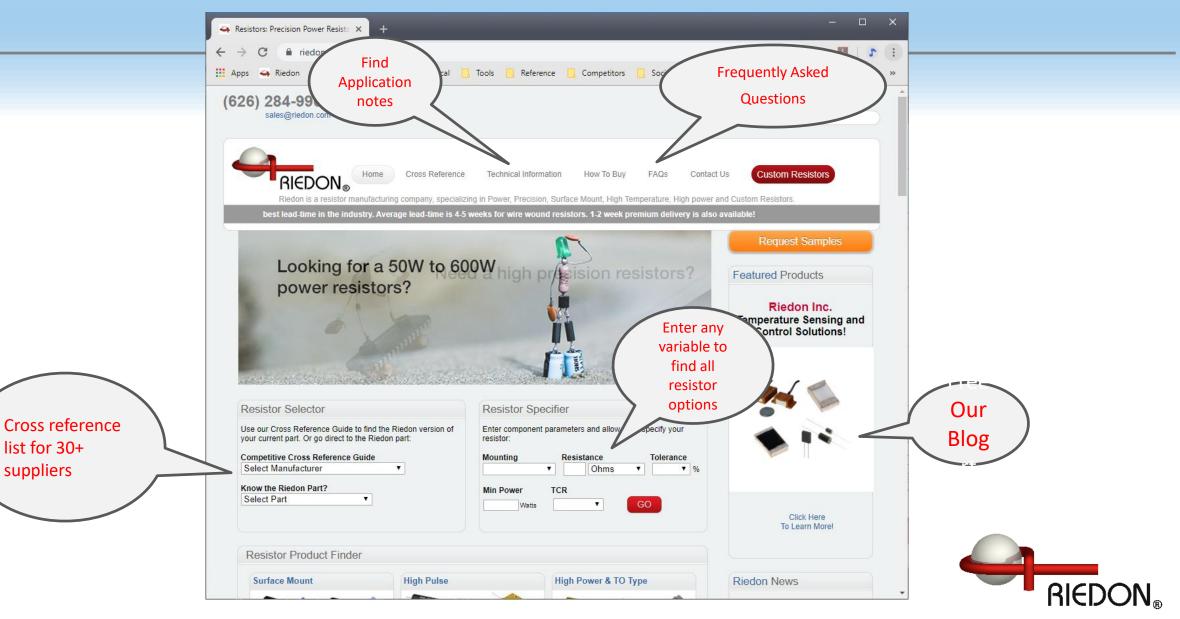

l: NFB 50-500 amps





Ring terminal terminations

 Model:
 Model:

 FB1
 FB2

 110-200 amps
 250-400 amps



Bare wire terminations

 Model:
 Model:

 CFB1
 CFB2

 110-200 amps
 250-400 amps



# **Custom Products**

Custom Designs Our Strength



2A Fusible Resistor



Custom Formed SMT Resistor & Relay



Gas Flow Sensor



Caddock MP330 Replacement



Pizza Oven Temp Sensor



#### Dual 15W Resistor Assembly



# **Custom Products**

- Unique Specifications
  - Custom Heaters
  - High Temp
  - Temp Sensing
- Unique Packaging
  - Custom Housings
  - Custom Assemblies
  - Special Lead Configuration
- Unique Processing
  - Heat Treat
  - Temp Cycling
  - Special Testing
  - Traceability
  - Machining/Molding

### Custom Designs Our Strength





# Visit Our Website for More Information



# Competition

|         | Customer    |          |         |       |
|---------|-------------|----------|---------|-------|
| Company | Service     | Delivery | Quality | Price |
| RIEDON  |             |          |         |       |
| VISHAY. |             |          |         |       |
| OHMITE  |             |          |         |       |
| CADDOCK |             |          |         |       |
|         |             |          |         |       |
|         |             |          |         |       |
| Key 🔵 G | iood 🔵 Fair | Poor     |         |       |

# Why Choose Riedon?





# Thank You!

- Questions
- Comments
- Requests
  - Feedback