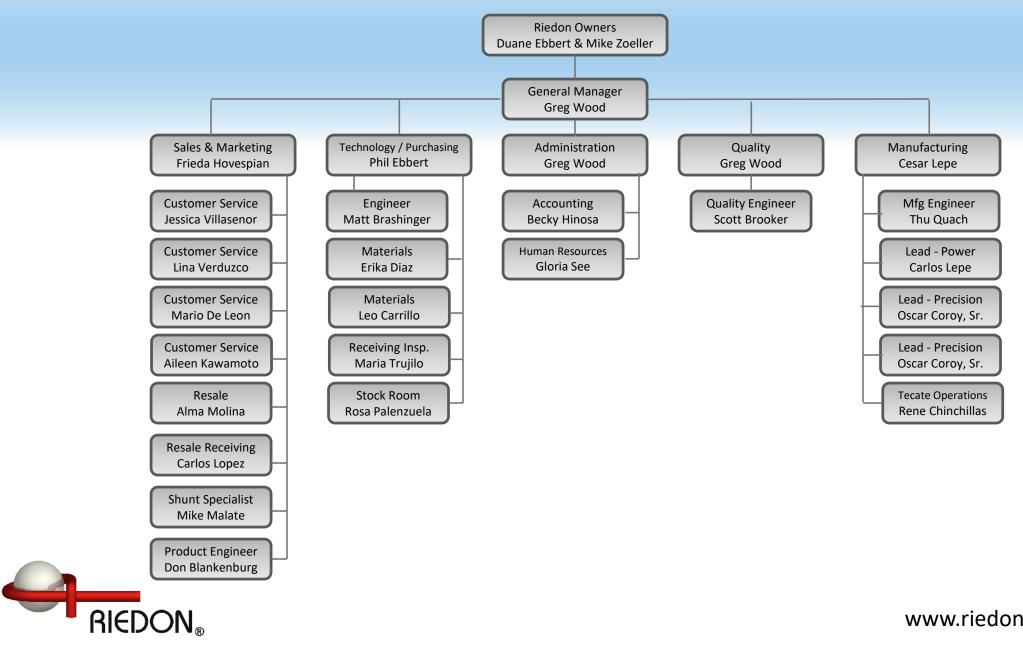

# **Corporate Overview**

- Established: 1960
- Owned by Duane Ebbert & Mike Zoeller since 1996
- Headquarters: Alhambra, California
- 185+ Employees
- Manufacturing in Alhambra and Tecate, Mexico
- ISO 9001 -2015 Company
- Global Partnerships in Germany, India, Japan, China & South Korea