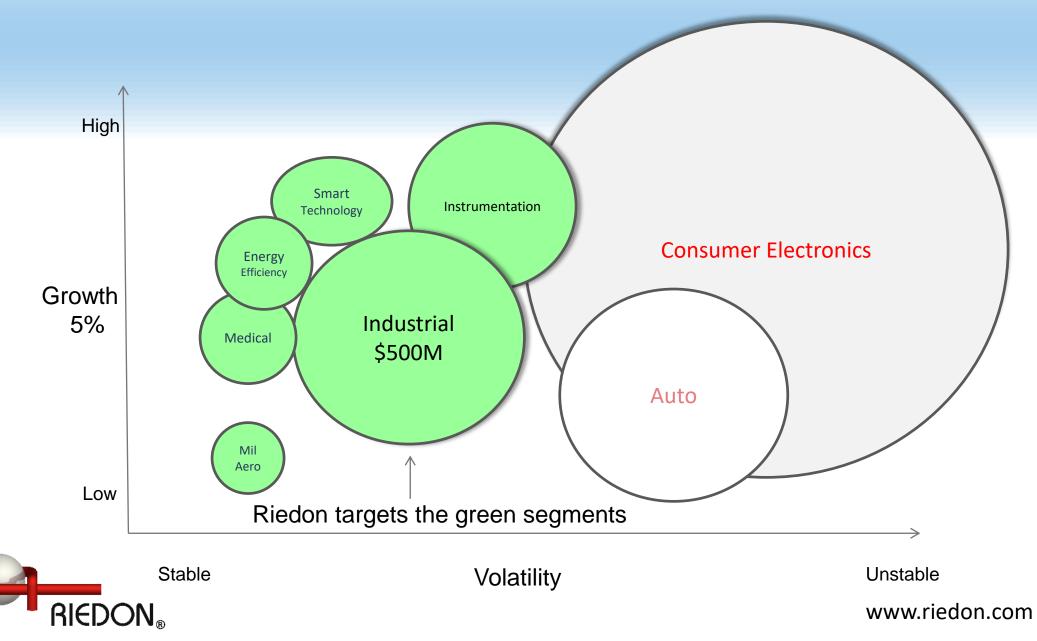

### **\$3 BILLION MARKET SEGMENTS FOR RESISTORS**

# **Target Markets**

INDUSTRIAL

R

AL

Power Inverters HVDC-Systems Lighting (LED) Motor Control Braking Systems Power Supplies Welding

MEDICAL

Defibrillators MRI X Ray Fluid Heater

**INSTRUMENTATION** 

Gas Monitoring Load Cells Precision Scales Temperature Sensors **Pressure Transducers** 

**RENEWABLE ENERGY** 

Battery Management Solar Inverters Wind Inverters AC/DC Smart Grid Metering RV/Marine

MIL AERO

Surge Protection Engine Sensors Data Recorders Hydraulic Control Temperature Sensors Fire Suppression