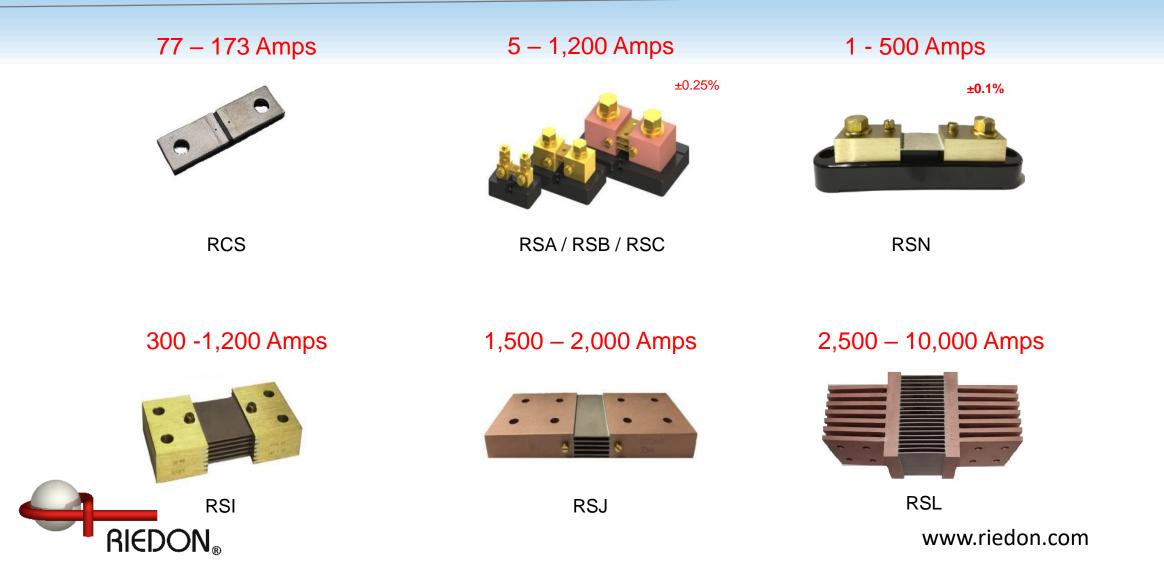

nverters AC/DC Smart Grid Metering RV/Marine



MIL AERO

Surge Protection Engine Sensors Data Recorders Hydraulic Control Temperature Sensors Fire Suppression



# Technologies offered by Riedon

#### WIREWOUND



- Resistance Tolerances to 0.005% (Precision)
- Excellent High Pulse Performance (Power)
- Excellent High Temperature Performance
- Non-Inductive Winding Available
- Wide Range of TCR Available
- Low Thermal Noise

### FOIL



Best Precision and Resistance Stability Low Inductance and TCR

### THIN FILM

• Stable at Higher Frequencies



- More Economical Where High Resistances and Tight Tolerance Needed
- Low Inductance

### THICK FILM



High Voltage

High Resistance Values in Small Size

Good Moisture Resistance



### Riedon Standard Shunt offering –

1 Amps to 10,000 Amps



### **Riedon Fuse Blocks**

#### For ANL style fuses

Model: NFB 50-500 amps





Ring terminal terminations

 Model:
 Model:

 FB1
 FB2

 110-200 amps
 250-400 amps



Bare wire terminations

 Model:
 Model:

 CFB1
 CFB2

 110-200 amps
 250-400 amps



# **Custom Products**

Custom Designs Our Strength



2A Fusible Resistor



Custom Formed SMT Resistor & Relay



Gas Flow Sensor



Caddock MP330 Replacement



Pizza Oven Temp Sensor



#### Dual 15W Resistor Assembly



# **Custom Products**

- Unique Specifications
  - Custom Heaters
  - High Temp
  - Temp Sensing
- Unique Packaging
  - Custom Housings
  - Custom Assemblies
  - Special Lead Configuration
- Unique Processing
  - Heat Treat
  - Temp Cycling
  - Special Testing
  - Traceability
  - Machining/Molding

### Custom Designs