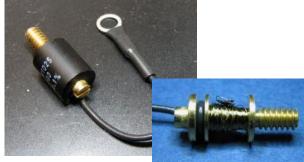

# **Custom Products**

Custom Designs Our Strength

2A Fusible Resistor

Custom Formed SMT Resistor & Relay

Gas Flow Sensor

Caddock MP330 Replacement

Pizza Oven Temp Sensor