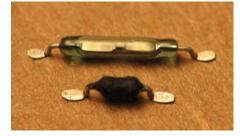

# **Custom Products**

Custom Designs Our Strength

2A Fusible Resistor

Custom Formed SMT Resistor & Relay

Gas Flow Sensor

Caddock MP330 Replacement

Pizza Oven Temp Sensor