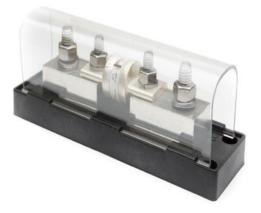

### **Riedon Fuse Blocks**

#### For ANL style fuses

Model: NFB 50-500 amps

Ring terminal terminations

 Model:
 Model:

 FB1
 FB2

 110-200 amps
 250-400 amps

Bare wire terminations

 Model:
 Model:

 CFB1
 CFB2

 110-200 amps
 250-400 amps