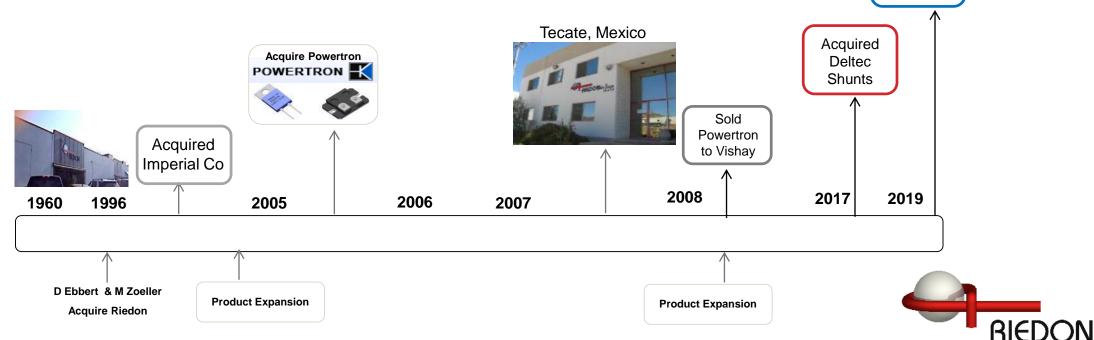

# **Corporate Overview**

- Established: 1960
- Owned by Duane Ebbert & Mike Zoeller since 1996
- Headquarters: Alhambra, California
- 185+ Employees
- Manufacturing in Alhambra and Tecate, Mexico
- ISO 9001 -2015 Company
- Global Partnerships in Germany, India, Japan, China & South Korea

Acquired KRL

www.riedon.com