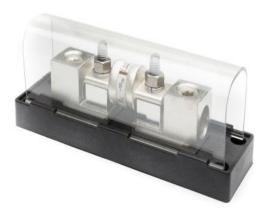

### **Riedon Fuse Blocks**

#### For ANL style fuses

Model: NFB 50-500 amps

Ring terminal terminations

 Model:
 Model:

 FB1
 FB2

 110-200 amps
 250-400 amps

Bare wire terminations

 Model:
 Model:

 CFB1
 CFB2

 110-200 amps
 250-400 amps