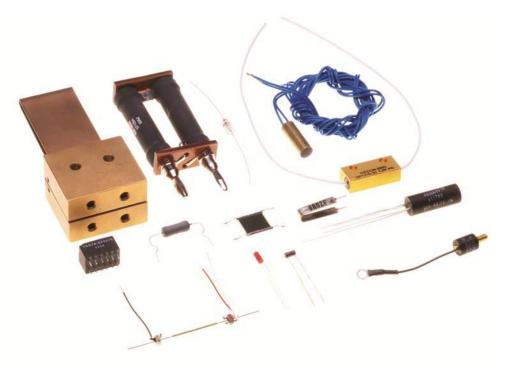

# **Custom Products**

Custom Designs Our Strength

2A Fusible Resistor

Custom Formed SMT Resistor & Relay

Gas Flow Sensor

Caddock MP330 Replacement

Pizza Oven Temp Sensor