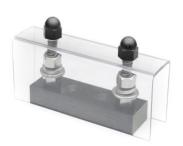

### **Riedon Fuse Blocks**

#### For ANL style fuses

Model: NFB 50-500 amps

Ring terminal terminations

 Model:
 Model:

 FB1
 FB2

 110-200 amps
 250-400 amps

Bare wire terminations

 Model:
 Model: