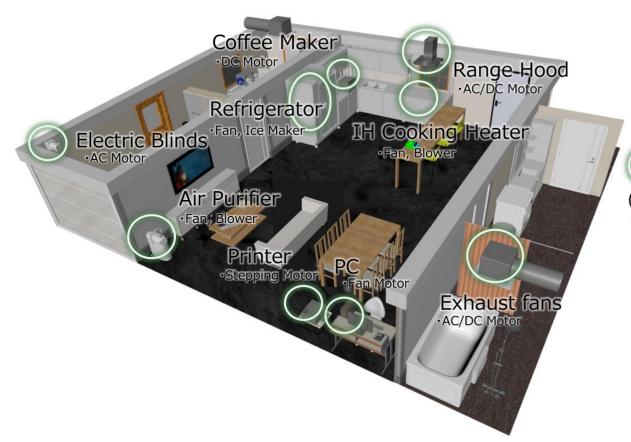

rinting Machine, Construction Machinery, Lighting Equipment, OA
Equipment, Test Equipment

4/18

## Sales trends · Sales Ratio by Country (FY18 results)





## Sales by Products & Industry (FY18 results)





#### **Main Customer**



## FAN / **Blower**





CISCO









(Cell Phone Base)

(Server/Router)

(Car)

(Home Appliance)

SAURER.

Schlafhorst

(Power Unit)

**Hybrid** Stepping Motor









(Surveillance (Monetary Equipment)





(Textile Machinery) Equipment)



(Construction machinery)





(Home elevator)



(Commercial refrigerator)









**DC Motor** 









(Plotter)



(Home/Building Equipment)



Always an Edge Ahead (Material handling)

DAIFIIKII

**System** Equipment











## **Application Introduction** 1









## **Application Introduction 2**











## **Application Introduction** 3









## **Global Network**





## **Japan Factory**



#### **Kiryu Plant**

OAddress: Kiryu-shi,

Gunma, Japan

OEstablished: April, 1949

OEmployees: 184 (as of E/Mar 2018)

**OProduction Volume: 3.0 billon yen(FY18)** 

#### Production ratio results (FY18)

Brushless DC Motor System equipment Stepping Motor

30% 20% 14% 14% 10% 10% 10%

AC Motor & GH Sensor Fan/Blower others

#### Production results (FY18 results) unit: Thousand Unit

|                    | (Quantity base |
|--------------------|----------------|
| AC Motor & GH      | 332            |
| Brushless DC Motor | 118            |
| Sensor             | 73             |
| System equipment   | 52             |
| Fan/Blower         | 6              |
| Stepping Motor     | 60