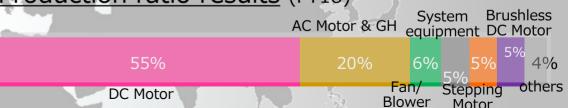

#### Production ratio results (FY18)

| P/                 | AC Motor & GH | Far     | n/Blowe | er, 🥖 |
|--------------------|---------------|---------|---------|-------|
| 55%                | 20%           | 10%     | 10%     | 5%    |
| Brushless DC Motor | a stillness [ | C Motor | Se      | ensor |