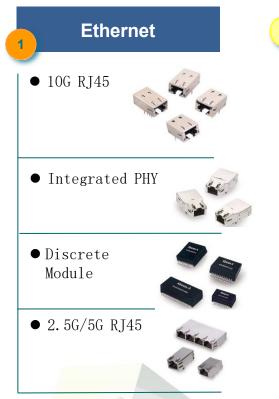

#### **Emerging Milestones:**

- **2008** KinnexA became 1st Taiwanese Ethernet Connector supplier to Dell Enterprise Sever history BROADCOM®
- **2009** The 1st Taiwanese 10G RJ45 supplier.
- **2010** Qualified by Intel to be a supplier
- **2013** Launched RJ45 with integrated PHY to authorize TYCO
- **2014** Recognized and awarded Broadcom CDM partner of the year
- **2015** Launched the 8K superMHL connector, partnering with superMHL Consortium
- **2016** Developed 40G RJ45 aiming to be the 1st one in the world.
- **2017** Developed 67GHz RF connector to be the 1st one in the world

### RJ45 01F/04F Series for OCP3.0

#### **PRODUCT FEATURES:**

- Low profile package for OCP NIC 3.0
- Compliant with IEEE 802.3 standard
- Qualified with top 1G/10G PHY manufacturers
- RoHS peak temperature per IPC/JEDEC J-STD-020C
- Fine tuned magnetics to specific PHY vendors

**KRH-04F Series** 