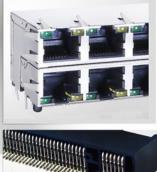

### RJ45 01F/04F Series for OCP3.0

#### **PRODUCT FEATURES:**

- Low profile package for OCP NIC 3.0
- Compliant with IEEE 802.3 standard
- Qualified with top 1G/10G PHY manufacturers
- RoHS peak temperature per IPC/JEDEC J-STD-020C
- Fine tuned magnetics to specific PHY vendors

**KRH-04F Series** 