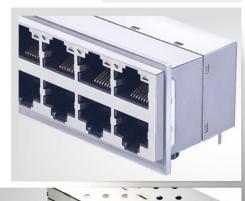

### RJ45 01F/04F Series for OCP3.0

#### **PRODUCT FEATURES:**

- Low profile package for OCP NIC 3.0
- Compliant with IEEE 802.3 standard
- Qualified with top 1G/10G PHY manufacturers
- RoHS peak temperature per IPC/JEDEC J-STD-020C
- Fine tuned magnetics to specific PHY vendors

**KRH-04F Series** 