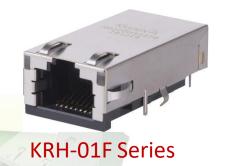

### RJ45 01F/04F Series for OCP3.0

#### **PRODUCT FEATURES:**

- Low profile package for OCP NIC 3.0
- Compliant with IEEE 802.3 standard
- Qualified with top 1G/10G PHY manufacturers
- RoHS peak temperature per IPC/JEDEC J-STD-020C
- Fine tuned magnetics to specific PHY vendors