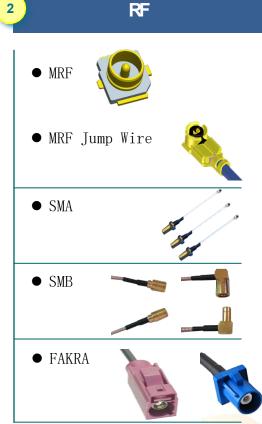

#### **Emerging Milestones:**

- **2008** KinnexA became 1st Taiwanese Ethernet Connector supplier to Dell Enterprise Sever history BROADCOM®
- **2009** The 1st Taiwanese 10G RJ45 supplier.
- **2010** Qualified by Intel to be a supplier
- **2013** Launched RJ45 with integrated PHY to authorize TYCO
- **2014** Recognized and awarded Broadcom CDM partner of the year
- **2015** Launched the 8K superMHL connector, partnering with superMHL Consortium
- **2016** Developed 40G RJ45 aiming to be the 1st one in the world.
- **2017** Developed 67GHz RF connector to be the 1st one in the world