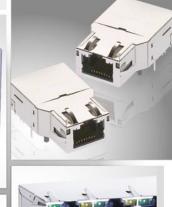

### **KinnexA Innovative Products**

## Kinnex A

SuperMHL

• SFP/QSFP

• USB C Type