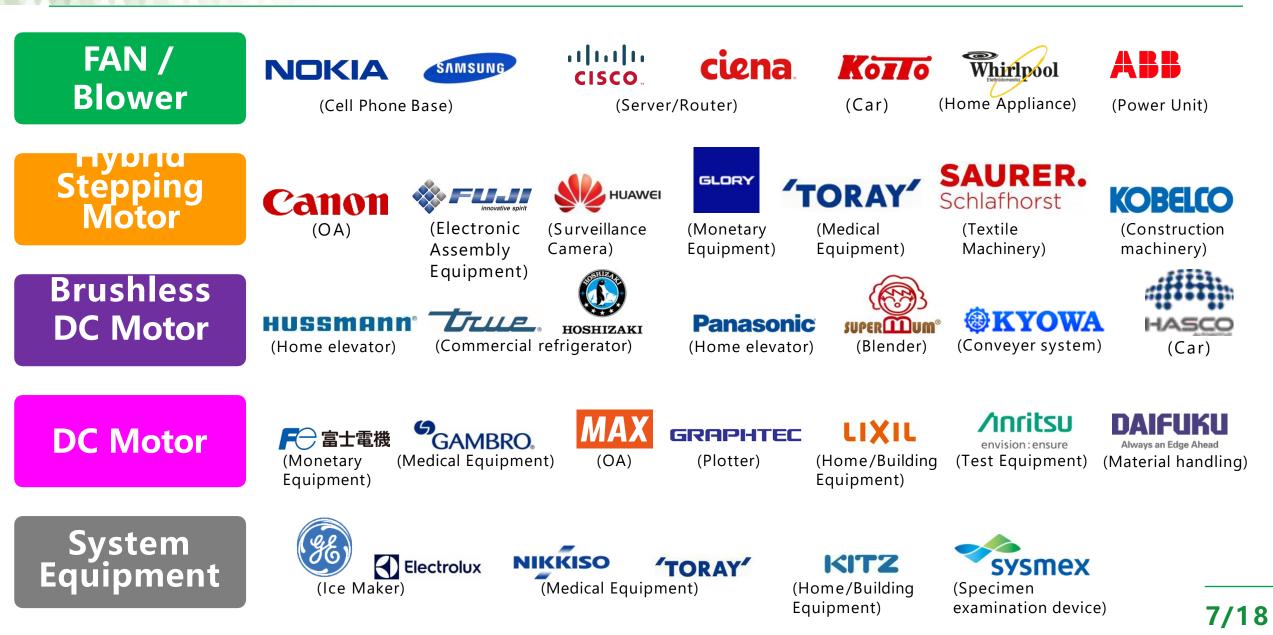

turing and sales for servo motors as the first company in Japan 1960 Changed company name to Japan Servo., Ltd Relocated Headquarters to Chiyoda-ku, Tokyo 1986 Established Japan Servo Hotaka Co., Ltd 1995 Established Changzhou Servo Motors Co., Ltd. in China 2007 Merged with the Nidec Corporation Group Established Kiryu Technical Center Changed company name to Nidec Servo Corporation 2008 Relocated the headquarter to Kiryu-shi, Gunma 2009 Established Nidec Servo Vietnam Corporation 2010 Wholly owned by Nidec Corporation 2018 Certified IATF 16949 2/18 Organization





### **Product Group**





Measuring Equipment, Working Machine, Home Appliance

### **Sales trends** · Sales Ratio by Country (FY18 results)





### Sales by Products & Industry (FY18 results)





### **Main Customer**





### **Application Introduction**(1)





### **Application Introduction**<sup>(2)</sup>





### **Application Introduction**<sup>3</sup>





**Global Network** 





### **Japan Factory**



#### **Kiryu Plant**

OAddress: Kiryu-shi, Gunma, Japan **OEstablished:** April, 1949 OEmployees: 184 (as of E/Mar 2018) **OProduction Volume: 3.0 billon yen(FY18)** 

#### Production ratio results (FY18) System Stepping **Brushless DC Motor** equipment 14%

20%

AC Motor & GH

14% 10% others Fan/Blower

#### Production results (FY18 results) unit: Thousand Unit

Sensor

|                    | (Quantity base) |  |
|--------------------|-----------------|--|
| AC Motor & GH      | 332             |  |
| Brushless DC Motor | 118             |  |
| Sensor             | 73              |  |
| System eq