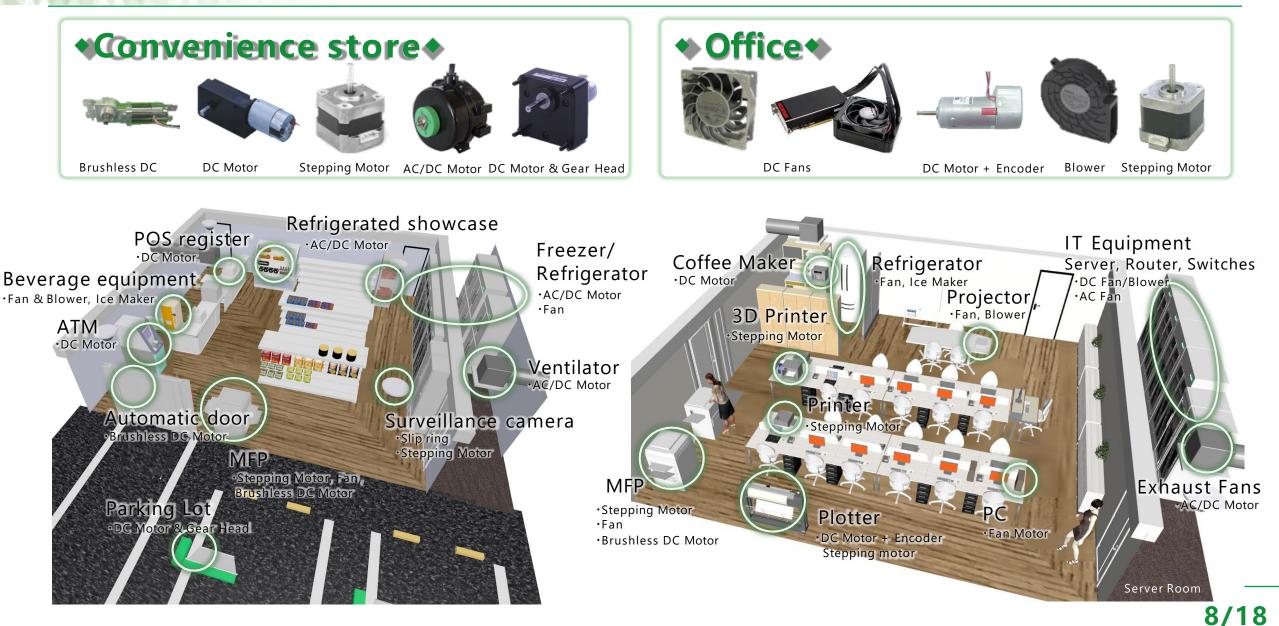

first company in Japan 1960 Changed company name to Japan Servo., Ltd Relocated Headquarters to Chiyoda-ku, Tokyo 1986 Established Japan Servo Hotaka Co., Ltd 1995 Established Changzhou Servo Motors Co., Ltd. in China 2007 Merged with the Nidec Corporation Group Established Kiryu Technical Center Changed company name to Nidec Servo Corporation 2008 Relocated the headquarter to Kiryu-shi, Gunma 2009 Established Nidec Servo Vietnam Corporation 2010 Wholly owned by Nidec Corporation 2018 Certified IATF 16949 2/18 Organization





### **Product Group**





Measuring Equipment, Working Machine, Home Appliance

### **Sales trends** · Sales Ratio by Country (FY18 results)





### Sales by Products & Industry (FY18 results)





### **Main Customer**





### **Application Introduction**(1)





### **Application Introduction**<sup>(2)</sup>





### **Application Introduction**<sup>3</sup>





**Global Network** 





### **Japan Factory**



#### **Kiryu Plant**

OAddress: Kiryu-shi, Gunma, Japan **OEstablished:** April, 1949 OEmployees: 184 (as of E/Mar 2018) **OProduction Volume: 3.0 billon yen(FY18)** 

#### Production ratio results (FY18) System Stepping **Brushless DC Motor** equipment 14%

20%

AC Motor & GH

14% 10% others Fan/Blower

#### Production results (FY18 results) unit: Thousand Unit

Sensor

|                    | (Quantity base) |  |
|--------------------|-----------------|--|
| AC Motor & GH      | 332             |  |
| Brushless DC Motor | 118             |  |
| Sensor             | 73              |  |
| System equipment   | 52              |  |
| Fan/Bl