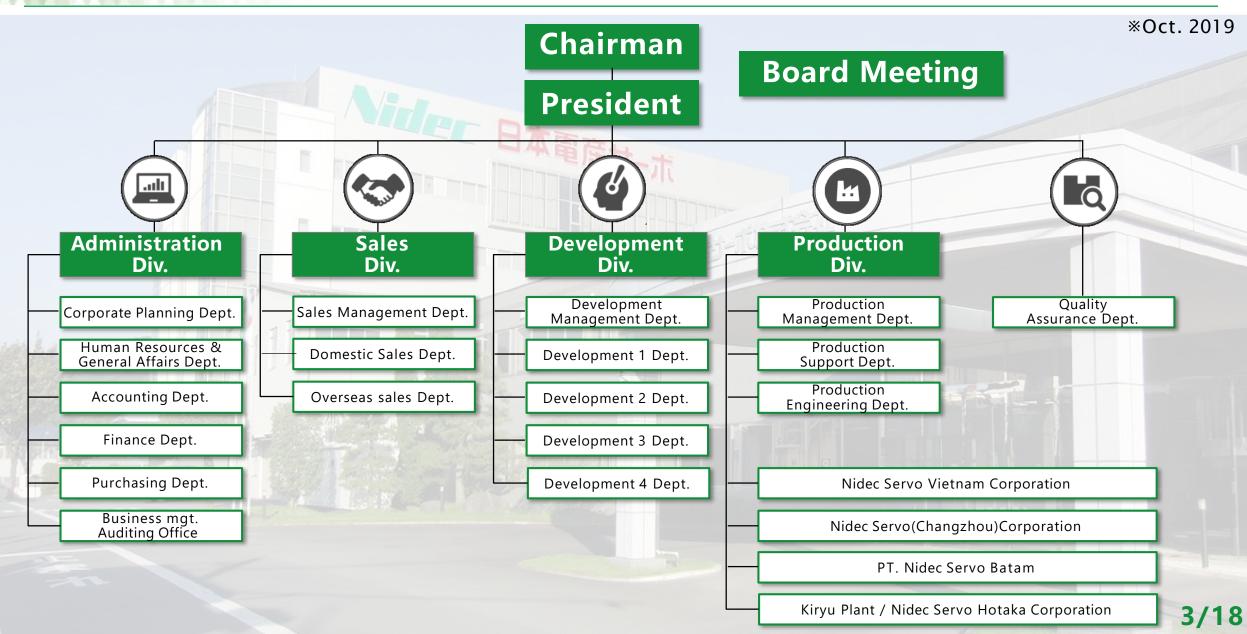

## **Nidec Servo Corporation**

- ► HQ address 3-93 Aioi-cho, Kiryu-shi, Gunma
- President Hirokazu Kamiyama
- Established April 19<sup>th</sup>, 1949
- ► Capital \$25.5M

Nider 日本電産サーボ

Employees 2,600 Consolidated (as of E/Sep 2019)

► Business R&D, Production & Sales of Precision motors and Fans.

1/18

### History

1949 Kiryu Eikosha Co., Ltd. founded 1951 Started manufacturing and sales for servo motors as the first company in Japan 1960 Changed company name to Japan Servo., Ltd Relocated Headquarters to Chiyoda-ku, Tokyo 1986 Established Japan Servo Hotaka Co., Ltd 1995 Established Changzhou Servo Motors Co., Ltd. in China 2007 Merged with the Nidec Corporation Group Established Kiryu Technical Center Changed company name to Nidec Servo Corporation 2008 Relocated the headquarter to Kiryu-shi, Gunma 2009 Established Nidec Servo Vietnam Corporation 2010 Wholly owned by Nidec Corporation 2018 Certified IATF 16949 2/18 Organization