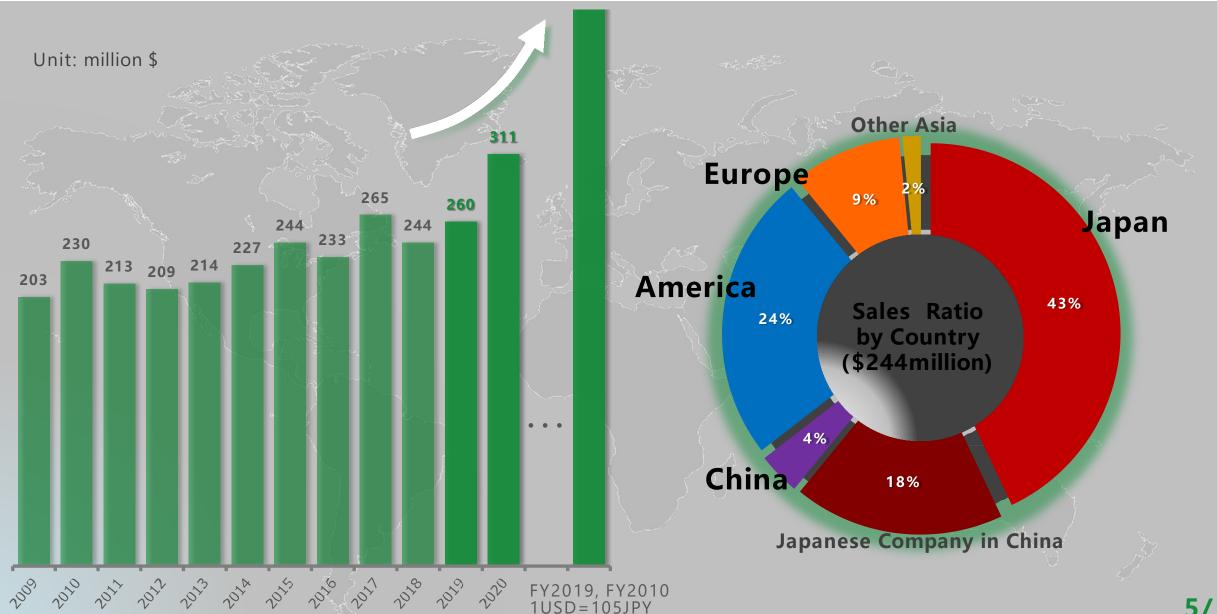

日本電産サーボ



### History

1949 Kiryu Eikosha Co., Ltd. founded 1951 Started manufacturing and sales for servo motors as the first company in Japan 1960 Changed company name to Japan Servo., Ltd Relocated Headquarters to Chiyoda-ku, Tokyo 1986 Established Japan Servo Hotaka Co., Ltd 1995 Established Changzhou Servo Motors Co., Ltd. in China 2007 Merged with the Nidec Corporation Group Established Kiryu Technical Center Changed company name to Nidec Servo Corporation 2008 Relocated the headquarter to Kiryu-shi, Gunma 2009 Established Nidec Servo Vietnam Corporation 2010 Wholly owned by Nidec Corporation 2018 Certified IATF 16949 2/18 Organization





### **Product Group**





Measuring Equipment, Working Machine, Home Appliance

### **Sales trends** · Sales Ratio by Country (FY18 results)





### Sales by Products & Industry (FY18 results)





### **Main Customer**





### **Application Introduction**(1)





### **Application Introduction**<sup>(2)</sup>





### **Application Introduction**<sup>3</sup>





**Global Network** 





### **Japan Factory**



#### **Kiryu Plant**

OAddress: Kiryu-shi, Gunma, Japan **OEstablished:** April, 1949 OEmployees: 184 (as of E/Mar 2018) **OProduction Volume: 3.0 billon yen(FY18)** 

#### Production ratio results (FY18) System Stepping **Brushless DC Motor** equipment 14%

20%

AC Motor & GH

14% 10% others Fan/Blower

#### Production results (FY18 results) unit: Thousand Unit

Sensor

|                    | (Quantity base) |  |
|--------------------|-----------------|--|
| AC Motor & GH      | 332             |  |
| Brushless DC Mo