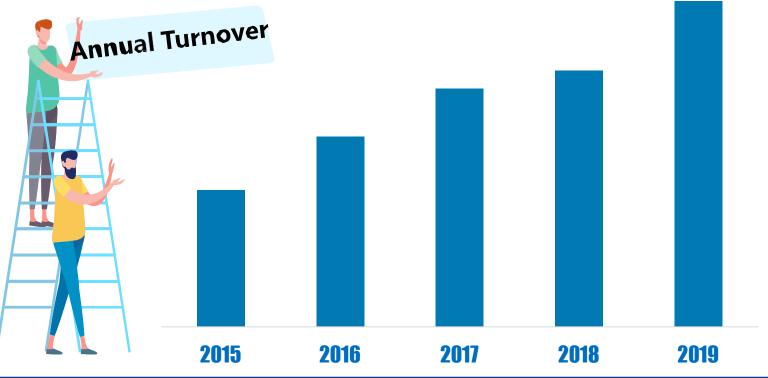

#### Achievement

2019 Sales: RMB 2.57 billion (USD372 million)

#### Unit: Billion(RMB)