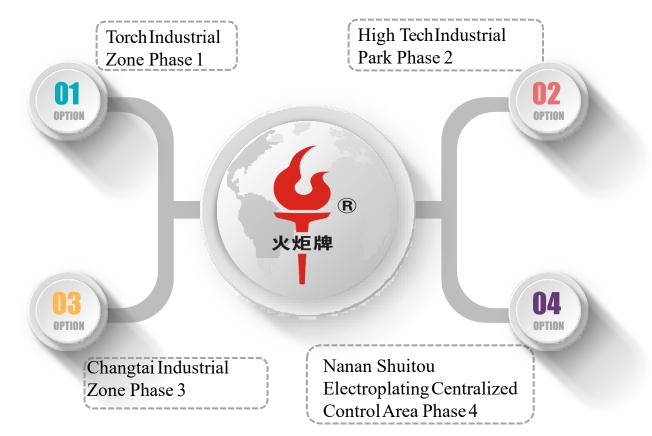

# Founded in 1989

1634 employees

160,000 m<sup>2</sup>

4 production plants

7 production bases

#### Achievement

2019 Sales: RMB 2.57 billion (USD372 million)





#### Unit: Billion(RMB)





## 01 HighlightMoments

#### **Listed Company**

Torch Electron was successfully listed on the main board of Shanghai Stock Exchange in 2015.



## **01 HighlightMoments**

#### **Shanghai Functional Center**

Torch Electron Shanghai Functional Center was officially opened in 2018, giving a tribute to the innovation and development of China's leading electronic components enterprises.





## 01 HighlightMoments

#### **30th Anniversary Celebration**

Torch Electron celebrated its 30th anniversary on Nov 19, 2018 with the theme of "Inheriting 30-year Glory and Creating a Century-old Torch".









#### **01 Production Bases**



## 01 Organization Chart



**3 holding subsidiaries** 

Suzhou Letdo Electron Co.,LTD

**Shenzhen Letdo Electron Co.,LTD** 

Xiamen Letdo Electron Co., LTD

Torch Group Holdings Co., LTD

Fujian MM Electron Co., LTD

Guangzhou Aurora Electron Technology Co,. LTD

Fujian Leadasia Special Ceramics Co., LTD

Fujian Leadasia New Material Co.,LTD

Fujian Leadasia Chemical Co.,LTD

## **01 CompanyCultures**

Core Values Nation, Duty, Honor, Discipline

**Company Cultures** 

# Combi produce Mana

## Strategies

Combination of military products with civilian products for synchronous development

Management Ideas

Honesty, Faith, Profession, Refinement







- > Main product 1: Multilayer ceramic capacitors
- > Three series: Radial leads, Chip, Multi core prod