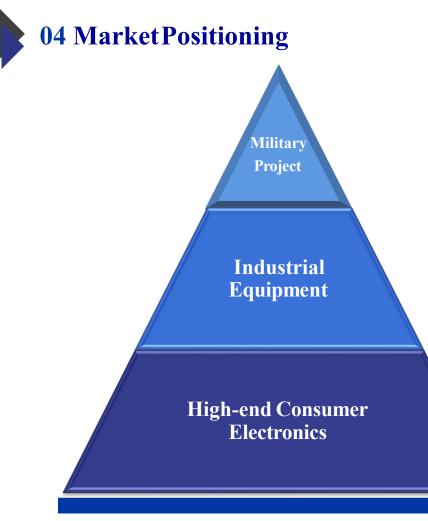

#### Three markets positioning:

#### Military project:

Spaceflight, Aviation, Nuclear Industry, Weapon, Shipbuilding Industry, Electronic Countermeasures;

#### Industrial equipment:

Medical Electronic Device, Instrument, Industrial Mechatronics, Power Supply, Automotive Electronics,etc;

#### High-end consumer electronics:

Video Device, Television, Digital Camera, Mobile Phone, etc.