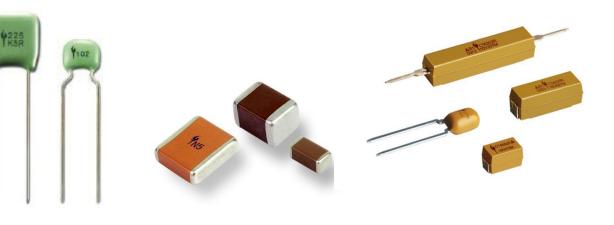

## Strategies

Combination of military products with civilian products for synchronous development

Management Ideas

Honesty, Faith, Profession, Refinement

- > Main product 1: Multilayer ceramic capacitors
- > Three series: Radial leads, Chip, Multi core products (including support)
- **Brand:** Torch

Radial leads ceramic capacitors

Multilayer ceramic chip capacitors

Molded surface mount ceramic capacitor assemblies

- Main product 2: Tantalumcapacitors
- **Five series:** Showing as below
- > Brand: Torch