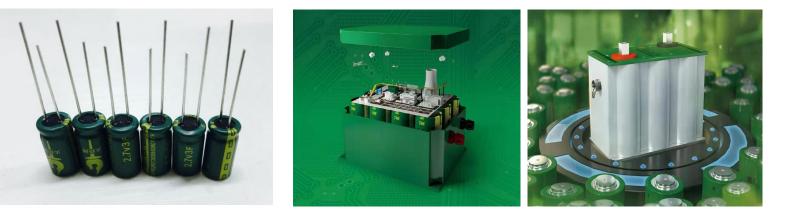

- Main product 3: Super capacitors
- **Two series:** Super capacitor unit, Super capacitormodule
- **Brand:** Torch

#### Super Capacitor Unit

#### Super Capacitor Module

- Main product 4: Single Layer Ceramic Dielectric capacitors
- **Five series:** Showing as below

- > Main product 5 : Temperature compensators
- **Two series :** TVA series, MTVA series