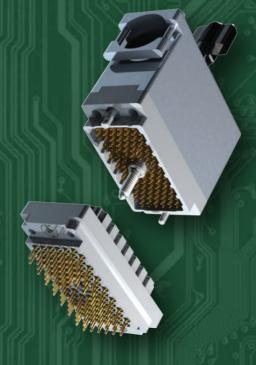

## **Rectangular Connectors**

EDAC Rack & Panel connectors offer a high reliability connection, ideal where a large number of wires are interconnected to a panel. Available in seven body sizes ranging from 14 to 120 contact positions. The hermaphroditic contact design provides a gas tight connection with superior shock and vibration resistance. Ease of mating is facilitated with the use of an actuating screw and lock nut.

## **Features**

- Industry standard connector with highly dependable contacts
- · Hermaphroditic contact design for no-fail interconnections
- Gold over nickel plating for wire hole, PCB, wire-wrap and crimp contacts
- In sizes of 14 to 120 positions, with actuating screw or locknut and polarizing hardware
- Plastic and metal covers with cable clamps for strain relief
- Tools available for contact installation, removal, crimping and polarization