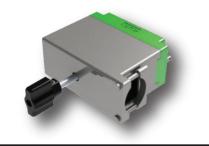

## **Rectangular Connectors**

EDAC Rack & Panel connectors offer a high reliability connection, ideal where a large number of wires are interconnected to a panel. Available in seven body sizes ranging from 14 to 120 contact positions. The hermaphroditic contact design provides a gas tight connection with superior shock and vibration resistance. Ease of mating is facilitated with the use of an actuating screw and lock nut.

## **Features**

- Industry standard connector with highly dependable contacts
- · Hermaphroditic contact design for no-fail interconnections
- Gold over nickel plating for wire hole, PCB, wire-wrap and crimp contacts
- In sizes of 14 to 120 positions, with actuating screw or locknut and polarizing hardware
- Plastic and metal covers with cable clamps for strain relief
- Tools available for contact installation, removal, crimping and polarization