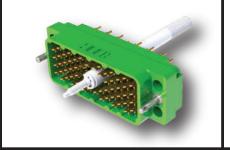

## **Rectangular Connectors**

EDAC Rack & Panel connectors offer a high reliability connection, ideal where a large number of wires are interconnected to a panel. Available in seven body sizes ranging from 14 to 120 contact positions. The hermaphroditic contact design provides a gas tight connection with superior shock and vibration resistance. Ease of mating is facilitated with the use of an actuating screw and lock nut.

## **Features**

- Industry standard connector with highly dependable contacts
- · Hermaphroditic contact design for no-fail interconnections
- Gold over nickel plating for wire hole, PCB, wire-wrap and crimp contacts
- In sizes of 14 to 120 positions, with actuating screw or locknut and polarizing hardware
- Plastic and metal covers with cable clamps for strain relief
- Tools available for contact installation, removal, crimping and polarization