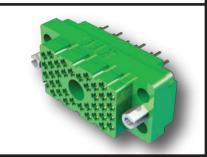

## **Rectangular Connectors**

EDAC Rack & Panel connectors offer a high reliability connection, ideal where a large number of wires are interconnected to a panel. Available in seven body sizes ranging from 14 to 120 contact positions. The hermaphroditic contact design provides a gas tight connection with superior shock and vibration resistance. Ease of mating is facilitated with the use of an actuating screw and lock nut.

## **Features**

- Industry standard connector with highly dependable contacts
- · Hermaphroditic contact design for no-fail interconnections
- Gold over nickel plating for wire hole, PCB, wire-wrap and crimp contacts
- In sizes of 14 to 120 positions, with actuating screw or locknut and polarizing hardware
- Plastic and metal covers with cable clamps for strain relief
- Tools available for contact installation, removal, crimping and polarization